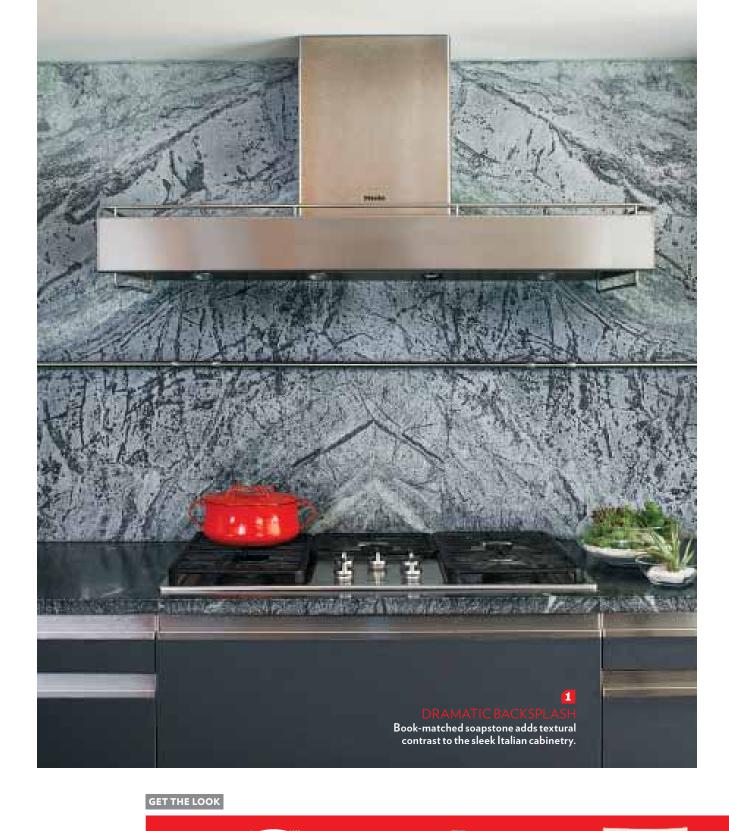

**CABINETS** Convivium in graphite laminate, Arclinea.

COUNTERTOPS AND BACKSPLASH Ice Flower soapstone, Cumar.

**FLOORING** Oak, Doyle Wood Flooring.

HARDWARE Stainless steel handles and toe kicks, Arclinea.