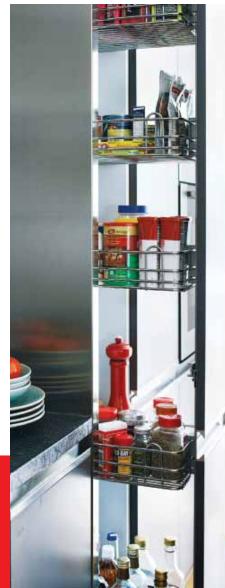

**4 SPACE SAVER** Thanks to Arclinea's many cabinetry options, a narrow slot was trans-formed into a full-depth pullout pantry.

**5 EXTRA PREP AREA** Guests can brew a cup of coffee or mix a drink in the area adjacent to the kitchen—without bothering the cook.