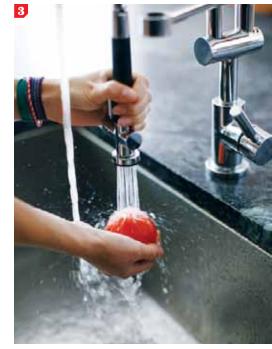

## SMART MOVES

**2 CUSTOM LINERS** Clever drawer inserts keep knives sharp and at-the-ready.

**3 SMART FIXTURE** With its flexibility and height, the ergonomically designed Dornbract faucet makes it easy to fill tall pots and clean up after a big dinner.