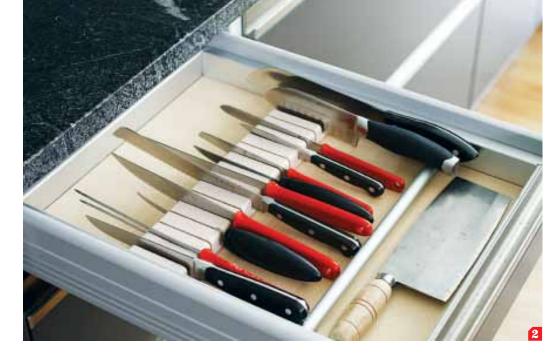

## SMART MOVES

**2 CUSTOM LINERS** Clever drawer inserts keep knives sharp and at-the-ready.

**3 SMART FIXTURE** With its flexibility and height, the ergonomically designed Dornbract faucet makes it easy to fill tall pots and clean up after a big dinner.