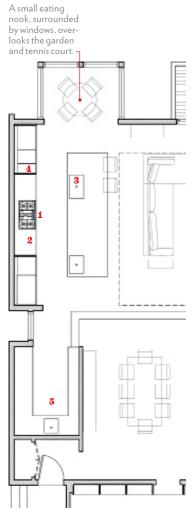

WELL SET

Baguette

five-piece place settin \$128, Didril

Sabre

Changing ceiling heights define the
kitchen—a dashed line indicates the
start of the double-height living room.