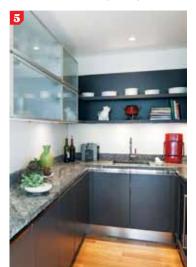

**4 SPACE SAVER** Thanks to Arclinea's many cabinetry options, a narrow slot was trans-formed into a full-depth pullout pantry.

**5 EXTRA PREP AREA** Guests can brew a cup of coffee or mix a drink in the area adjacent to the kitchen—without bothering the cook.